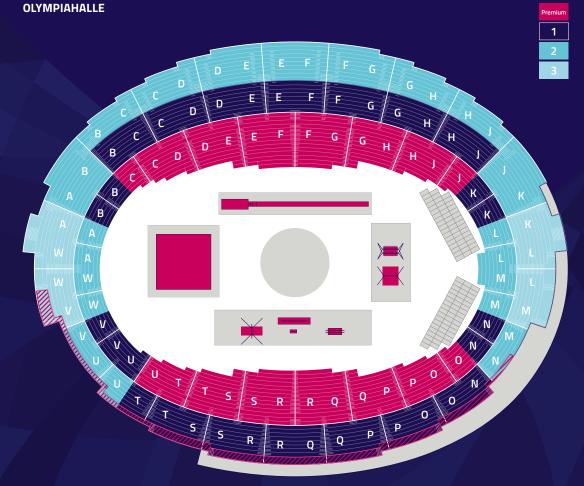

#### PRICING

| CATEGORY                                                    | PREMIUM | 1    | 2    | 3   |
|-------------------------------------------------------------|---------|------|------|-----|
| GYMNASTICS SINGLE TICKETS                                   |         |      |      |     |
| Friday<br>12/08 & 19/08<br>(Junior Competitions)            | €40     | €30  | €25  | €20 |
| <b>Thursday</b> 11/08 & 18/08                               | €80     | €60  | €40  | €20 |
| <b>Saturday – Sunday</b><br>13/08 – 14/08 & 20/08 – 21/08   | €90     | €75  | €50  | €30 |
| COMBINED TICKETS                                            |         |      |      |     |
| <b>4-Day-Pass Women</b><br>Thursday – Sunday, 11/08 – 14/08 | €250    | €190 | €130 |     |
| <b>4-Day-Pass Men</b><br>Thursday – Sunday, 18/08 – 21/08   | €250    | €190 | €130 |     |
| All Sessions Pass<br>Thursday – Sunday, 11/08 – 21/08       | €450    | €350 | €250 |     |